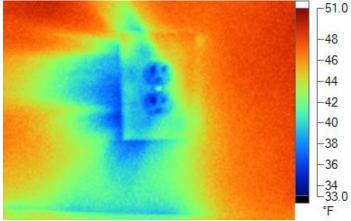

# **Electrical Outlet - Kitchen**

**IR000150.IS2** 3/19/2009 1:50:33 PM Air leak detected on electrical outlet on exterior wall in kitchen. Recommend air sealing with foam, caulk or foam gasket.