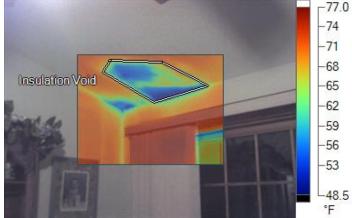

#### IR000023.is2

12/23/2005 9:27:30 PM

Missing insulation as indicated by the blue color on the image. Due to the vaulted ceiling, the cost of making this repair will likely outweigh the energy savings.