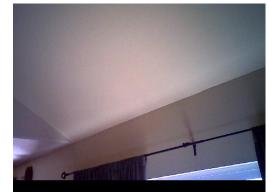

### **Missing Insulation - Family Room**

Visible Light Image

#### IR000023.is2

12/23/2005 9:27:30 PM

Missing insulation as indicated by the blue color on the image. Due to the vaulted ceiling, the cost of making this repair will likely outweigh the energy savings.