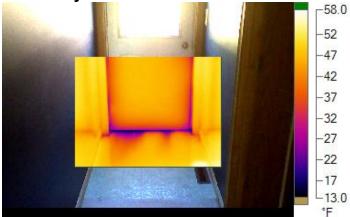

# **Rear Entry Door**

Visible Light Image

#### **IR000141.IS2** 3/19/2009 12:57:23 PM Significant air leak detected. Recommend replacing weather stripping.