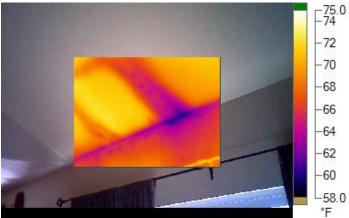

# IR000004.IS2

1/10/2008 12:44:42 PM

Moisture detected above South-facing window with thermal imager and confirmed with moisture meter. Determining source of leak requires further investigation, but is likely to be caused by a roof defect.