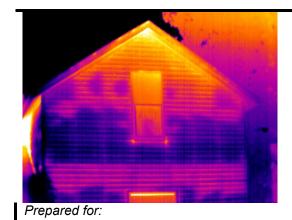

# IR000004.IS2

1/10/2008 12:44:42 PM

Moisture detected above South-facing window with thermal imager and confirmed with moisture meter. Determining source of leak requires further investigation, but is likely to be caused by a roof defect.