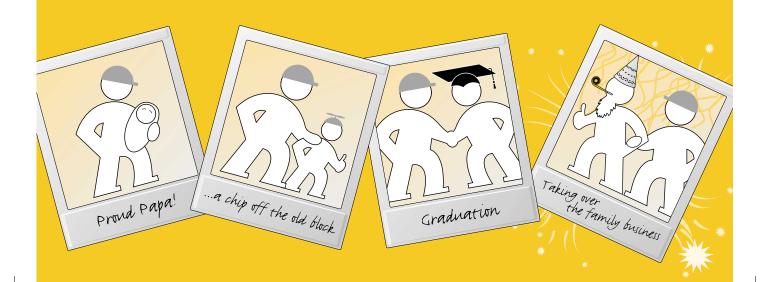

## Does your new test tool have great genes?

## Ours does...

If you have the oldest 70 Series DMM in Canada, you could WIN \$1000 IN FLUKE PRODUCTS.

Great tools stand the test of time. The first generation Fluke 70 Series was launched almost 20 years ago. To celebrate its retirement, we're looking to find the oldest **70 Series** DMM in Canada. Enter to win and you'll automatically receive a coupon for your choice of a \$50 rebate or a FREE accessory bundle\*\* with the purchase of any 170 or 180 Series DMM.

www.flukecanada.ca/genepool

Meet the next generation **170 Series** DMM. Great tools come from great genes. Rugged, reliable, a chip off the old block. All the features of the 70 Series, and more. As part of our family celebration, you'll receive your choice of FREE accessory bundles\*\* worth up to \$120 with every 170 Series purchase before March 29, 2002.