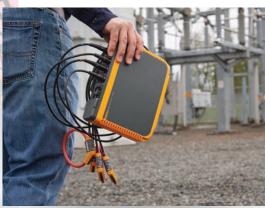

## **Advanced power quality analysis**

Fast, easy setup. One-touch reporting. Better results.

The Fluke 1748 Power Quality Logger provides you with the data you need to quickly and easily troubleshoot, quantify energy usage and analyze power distribution systems.

- IP65 rated probes and accessories ensures safe reliable operation even in harsh conditions
- Powers directly from the measured circuit from 100 V to 500 V
- Get one-touch power quality health reporting using the included Fluke Energy Analyze plus software
- Full IEC 61000-4-30 Class A measurement compliance with one-touch power quality health reporting

Take power quality analysis, system planning and demand management to the next level.

## Ordering information:

FLUKE-1748/30/EUS Power Quality Logger w/24 in/60 cm 3,000A iFlex Current Probes, EU/US Version

IP65 Volt Conn, IP65 Rated Voltage Connector

Learn more about this power quality logger at www.fluke.com/analyzePQ