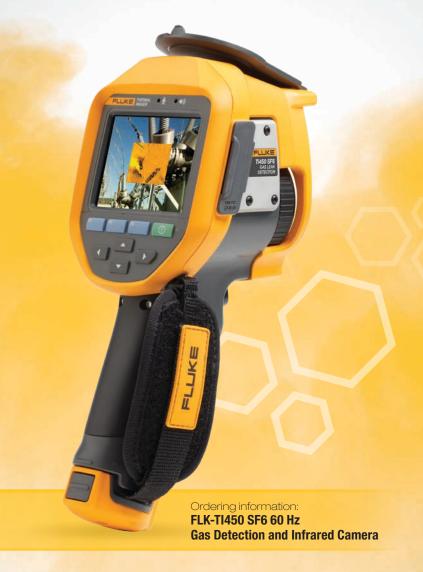

## Infrared for every day— SF6 gas leak detection when you need it.

Introducing the first gas detection/infrared camera from Fluke, the Ti450 SF6 Gas Leak Detector

Increase efficiency and save money with a top performing every day infrared camera that delivers pinpoint SF6 detection. Conduct two critical functions with a single tool whenever and wherever you want without having to pay heavy rental charges or hire expensive contractors.

Two tools in one, at a one-of-a-kind price.

Learn more about this infrared and SF6 gas detection combo tool at www.fluke.com/SF6gas