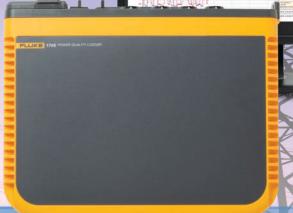

## **Advanced power quality analysis**

Fast, easy setup. One-touch reporting. Better results.

The Fluke 1748 Power Quality Logger provides you with the data you need to quickly and easily troubleshoot, quantify energy usage and analyze power distribution systems.

- IP65 rated probes and accessories ensures safe reliable operation even in harsh conditions
- Powers directly from the measured circuit from 100 V to 500 V
- Get one-touch power quality health reporting using the included Fluke Energy Analyze plus software
- Full IEC 61000-4-30 Class A measurement compliance with one-touch power quality health reporting

Take power quality analysis, system planning and demand management to the next level.

## Ordering information:

FLUKE-1748/30/EUS Power Quality Logger w/24 in/60 cm 3,000A iFlex Current Probes, EU/US Version

IP65 Volt Conn, IP65 Rated Voltage Connector

Learn more about this power quality logger at www.fluke.com/analyzePQ