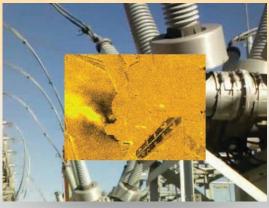

## Infrared for every day— SF6 gas leak detection when you need it.

Introducing the first gas detection/infrared camera from Fluke, the Ti450 SF6 Gas Leak Detector

Increase efficiency and save money with a top performing every day infrared camera that delivers pinpoint SF6 detection. Conduct two critical functions with a single tool whenever and wherever you want without having to pay heavy rental charges or hire expensive contractors.

Two tools in one, at a one-of-a-kind price.

Learn more about this infrared and SF6 gas detection combo tool at www.fluke.com/SF6gas