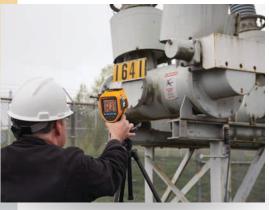

## Infrared for every day— SF6 gas leak detection when you need it.

Introducing the first gas detection/infrared camera from Fluke, the Ti450 SF6 Gas Leak Detector

Increase efficiency and save money with a top performing every day infrared camera that delivers pinpoint SF6 detection. Conduct two critical functions with a single tool whenever and wherever you want without having to pay heavy rental charges or hire expensive contractors.

Two tools in one, at a one-of-a-kind price.

Learn more about this infrared and SF6 gas detection combo tool at www.fluke.com/SF6gas