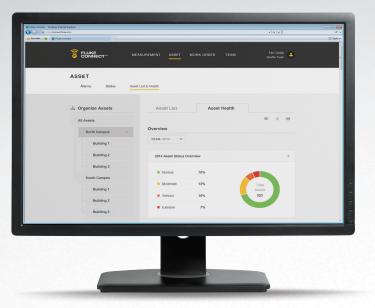

## **SEE YOUR MEASUREMENT DATA ALL IN ONE PLACE**

Maximize uptime by using the comprehensive overviews provided by Asset Status and Asset Health dashboards. These dashboards prepare you with detailed measurement information and actionable maintenance data. Easily spot anomalies as they emerge and compare to historical and baseline views to instantly see concerns.

#### **Benefits:**

Oversee your complex world with a comprehensive view of all your assets in one place to identify problems quickly and more efficiently manage your people.