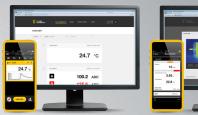

## **SEE YOUR MEASUREMENT DATA ALL IN ONE PLACE**

Maximize uptime by using the comprehensive overviews provided by Asset Status and Asset Health dashboards. These dashboards prepare you with detailed measurement information and actionable maintenance data. Easily spot anomalies as they emerge and compare to historical and baseline views to instantly see concerns.

## TRUST AND TRACE

Capture measurements from more than 30 wireless-enabled tools with the date and time stamp attached using AutoRecord™ measurements. When saved to Fluke Connect® Assets, a measurement can be matched with its asset. There's no manual entry, so there is little to no chance of error.