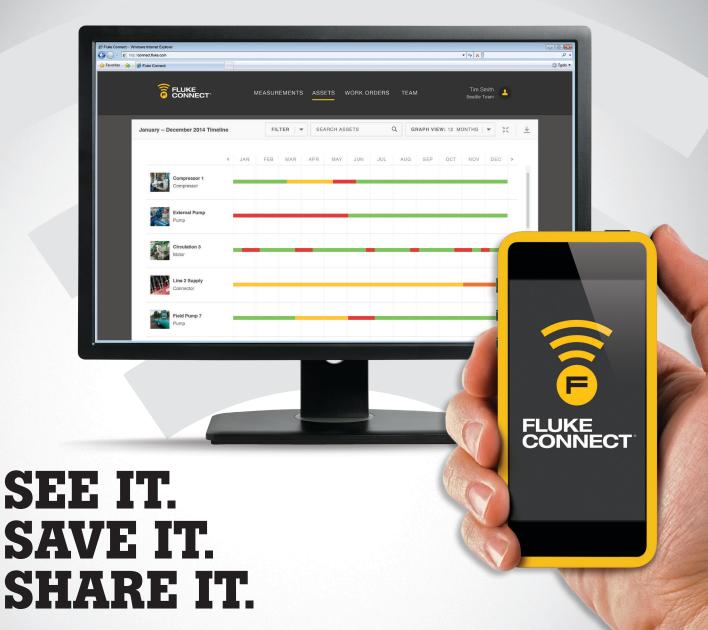

Improve your ability to prevent or predict failures by easily comparing all measurement types—whether mechanical, electrical or thermalfrom one location. Trend data and compare current state to baselines. Confidently make decisions based on data you can trust and trace by automatically creating measurement records for your equipment, from the largest portfolio of wireless test tools.

## **SEE YOUR MEASUREMENT DATA ALL IN ONE PLACE**

Maximize uptime by using the comprehensive overviews provided by Asset Status and Asset Health dashboards. These dashboards prepare you with detailed measurement information and actionable maintenance data. Easily spot anomalies as they emerge and compare to historical and baseline views to instantly see concerns.

## TRUST AND TRACE

Capture measurements from more than 30 wireless-enabled tools with the date and time stamp attached using AutoRecord™ measurements. When saved to Fluke Connect® Assets, a measurement can be matched with its asset. There's no manual entry, so there is little to no chance of error.

## **SHARE FROM ANYWHERE**

Collaborate easier than ever.

- Text or email measurements or images to get questions answered or next steps authorized
- A ShareLive™ video call shows a colleague exactly what you are seeing
- Record audio files in the field, whether it's the particular sound a motor is making or your voice-recorded notes