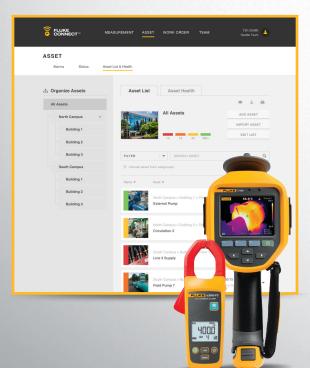

### THE TOOLS

When using the Fluke Connect® wireless test tools and software together, you have the flexibility to start a preventive maintenance program small with a single tool and expand at your pace.

#### **Infrared Cameras** Ti400 Infrared Camera Ti300 Infrared Camera Ti200 Infrared Camera TiS65 Infrared Camera TiS60 Infrared Camera TiS55 Infrared Camera TiS50 Infrared Camera TiS45 Infrared Camera TiS40 Infrared Camera TiS20 Infrared Camera TiS10 Infrared Camera TiX1000 Infrared Camera TiX660 Infrared Camera