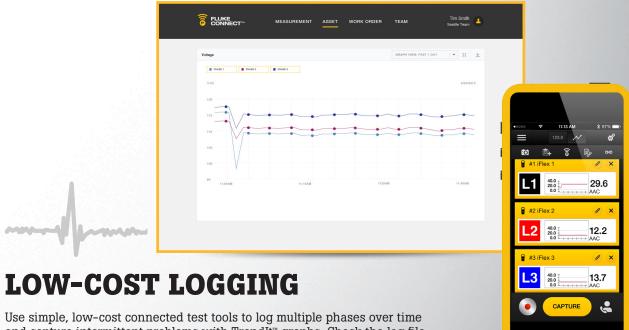

## LOW-COST LOGGING

and capture intermittent problems with TrendIt™ graphs. Check the log file in Fluke Connect to identify root causes faster and save to the cloud for additional analysis later.

Oversee your entire operation from anywhere.