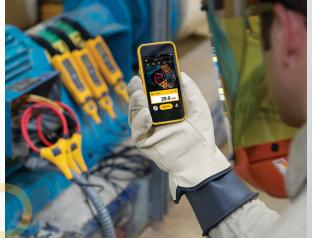

## MINIMIZE TIME IN DANGEROUS ENVIRONMENTS

The Fluke Connect® system of tools and software gives technicians the ability to get the readings they need well outside of arc blast zones and away from dangerous machinery.

Reinforce the safety procedures you already have by loading safety manuals and policies in Fluke Connect for easy team member accessibility from their mobile devices in the field.