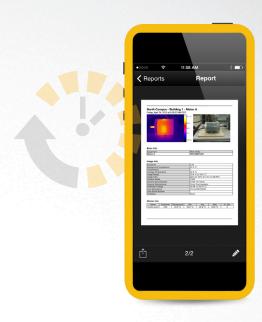

## **SAVE TIME REPORTING**

Generate customizable reports with ease to share your findings. Incorporate multiple measurement types including electrical, mechanical, vibration, temperature and thermal all in one report.