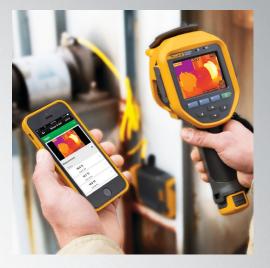

## MINIMIZE TIME IN DANGEROUS ENVIRONMENTS

The Fluke Connect® system of tools and software gives technicians the ability to get the readings they need well outside of arc blast zones and away from dangerous machinery.

Reinforce the safety procedures you already have by loading safety manuals and policies in Fluke Connect for easy team member accessibility from their mobile devices in the field.