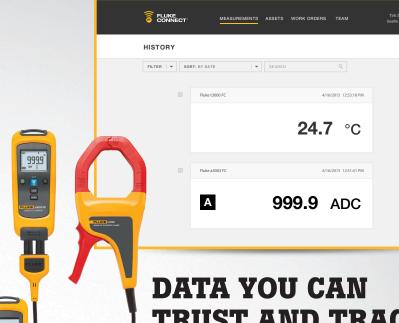

## TRUST AND TRACE

Capture measurements from more than 30 wireless-enabled tools with the date and time stamp attached using AutoRecord™ measurements. When saved to Fluke Connect® Assets, a measurement can be matched with its asset. There's no manual entry, so there is little to no chance of error.