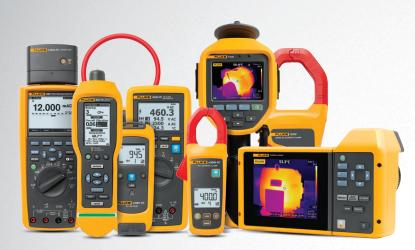

### THE TOOLS

When using the Fluke Connect® wireless test tools and software together, you have the flexibility to start a preventive maintenance program small with a single tool and expand at your pace.

#### **Infrared Cameras** Ti400 Infrared Camera Ti300 Infrared Camera Ti200 Infrared Camera TiS65 Infrared Camera TiS60 Infrared Camera TiS55 Infrared Camera TiS50 Infrared Camera TiS45 Infrared Camera TiS40 Infrared Camera TiS20 Infrared Camera TiS10 Infrared Camera TiX1000 Infrared Camera TiX660 Infrared Camera

#### 805 FC Vibration Meter Digital Multimeters 3000 FC Series Wireless Multimeter 289 True-rms Industrial Logging Multimeter (with ir3000 FC Connector) 287 True-rms Electronics Logging Multimeter

**Vibration Meters** 