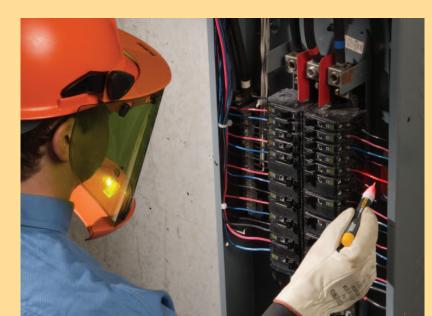

# Fluke 1AC-I VoltAlert™

### The new Fluke 1AC-I VoltAlert<sup>™</sup>. Non-contact voltage detection you can rely on.

1AC-I is in the newest addition to the VoltAlert<sup>™</sup> ac non-contact voltage tester family from Fluke. It is designed to be pocket-sized and easy to use. Just touch the tip to a terminal strip, outlet, or cord. When the tip glows red you know there's voltage in the line.

#### **Features and benefits:**

- **NEW!** Always on, uses special low power circuitry to sustain battery life and added dependability
- **NEW!** Includes innovative 'Battery Check' button function to ensure battery is in good condition when using the tester, giving peace of mind any time you are testing\*
- Voltage detection of 90 V ac to 1000 V ac, to suit a broad spectrum of residential, commercial and industrial needs
- CAT IV 1000 V overvoltage rated product for best in class add user protection
- Typical battery life of greater than one year, giving 24/7 365 days of added user protection
- Powered by 2x AAA batteries (included)
- Integrated clip design, optimized for pocket storage in a wide range of clothing thicknesses
- Rugged, reliable, and is built with the quality and accuracy expected from a Fluke tool
- Two-year warranty