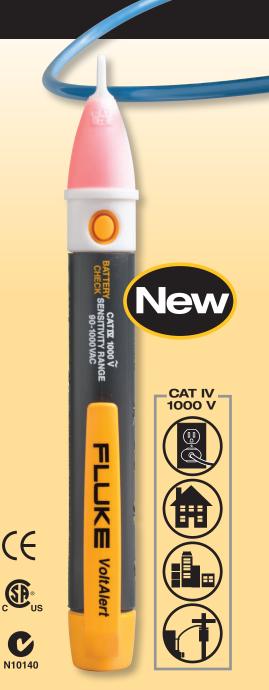

# Fluke 1AC-I VoltAlert™

### The new Fluke 1AC-I VoltAlert<sup>™</sup>. Non-contact voltage detection you can rely on.

1AC-I is in the newest addition to the VoltAlert<sup>™</sup> ac non-contact voltage tester family from Fluke. It is designed to be pocket-sized and easy to use. Just touch the tip to a terminal strip, outlet, or cord. When the tip glows red you know there's voltage in the line.

#### **Features and benefits:**

- **NEW!** Always on, uses special low power circuitry to sustain battery life and added dependability
- **NEW!** Includes innovative 'Battery Check' button function to ensure battery is in good condition when using the tester, giving peace of mind any time you are testing\*
- Voltage detection of 90 V ac to 1000 V ac, to suit a broad spectrum of residential, commercial and industrial needs
- CAT IV 1000 V overvoltage rated product for best in class add user protection
- Typical battery life of greater than one year, giving 24/7 365 days of added user protection
- Powered by 2x AAA batteries (included)
- Integrated clip design, optimized for pocket storage in a wide range of clothing thicknesses
- Rugged, reliable, and is built with the quality and accuracy expected from a Fluke tool
- Two-year warranty