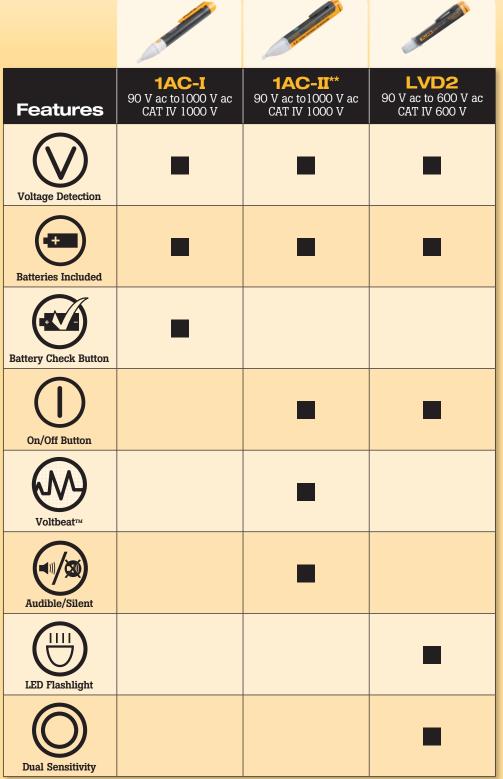

# **Fluke VoltAlert family**

## With three uniquely designed models, Fluke is sure to have the right voltage detector for you.

Fluke 1AC-I always on, new innovative 'Battery Check' button

Fluke 1AC-II with sound, and VoltBeat™ technology

Fluke LVD2, with flashlight and dual sensitivity

Fluke. Keeping your world up and running.®

Fluke Corporation PO Box 9090, Everett, WA 98206 U.S.A. Fluke Europe B.V. PO Box 1186, 5602 BD Eindhoven, The Netherlands For more information call:

\*\*Also available in 20 to 90V low voltage version as 1LAC-II